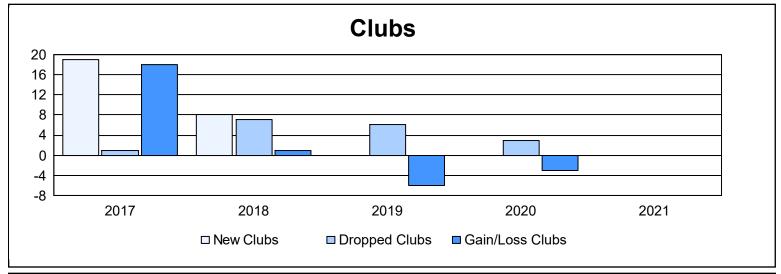

District 392 As of June 2021 Cumulative

| Year      | New<br>Clubs | Dropped<br>Clubs | Gain/<br>Loss<br>Clubs | New<br>Members | Charter<br>Members | Reinstate<br>Members | Transfer<br>Members | Total<br>Member<br>Added | Total<br>Members<br>Dropped | Gain/<br>Loss<br>Members |
|-----------|--------------|------------------|------------------------|----------------|--------------------|----------------------|---------------------|--------------------------|-----------------------------|--------------------------|
| 2016-2017 | 19           | 1                | 18                     | 288            | 572                | 0                    | 16                  | 876                      | 233                         | 643                      |
| 2017-2018 | 8            | 7                | 1                      | 244            | 270                | 15                   | 14                  | 543                      | 758                         | -215                     |
| 2018-2019 | 0            | 6                | -6                     | 29             | 66                 | 0                    | 32                  | 127                      | 423                         | -296                     |
| 2019-2020 | 0            | 3                | -3                     | 0              | 37                 | 7                    | 3                   | 47                       | 157                         | -110                     |
| 2020-2021 | 0            | 0                | 0                      | 114            | 8                  | 0                    | 9                   | 131                      | 113                         | 18                       |
| Average   | 5            | 3                | 2                      | 135            | 191                | 4                    | 15                  | 345                      | 337                         | 8                        |