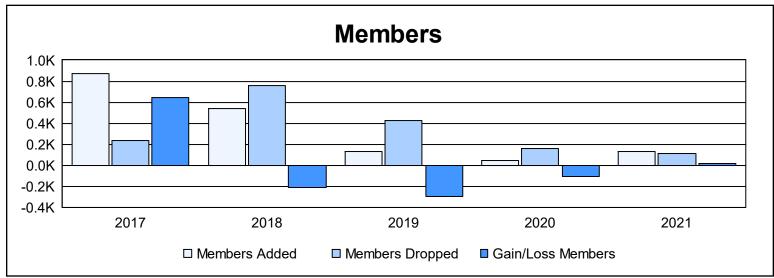

District 392 As of June 2021 Cumulative

| Year      | New<br>Clubs | Dropped<br>Clubs | Gain/<br>Loss<br>Clubs | New<br>Members | Charter<br>Members | Reinstate<br>Members | Transfer<br>Members | Total<br>Member<br>Added | Total<br>Members<br>Dropped | Gain/<br>Loss<br>Members |
|-----------|--------------|------------------|------------------------|----------------|--------------------|----------------------|---------------------|--------------------------|-----------------------------|--------------------------|
| 2016-2017 | 19           | 1                | 18                     | 288            | 572                | 0                    | 16                  | 876                      | 233                         | 643                      |
| 2017-2018 | 8            | 7                | 1                      | 244            | 270                | 15                   | 14                  | 543                      | 758                         | -215                     |
| 2018-2019 | 0            | 6                | -6                     | 29             | 66                 | 0                    | 32                  | 127                      | 423                         | -296                     |
| 2019-2020 | 0            | 3                | -3                     | 0              | 37                 | 7                    | 3                   | 47                       | 157                         | -110                     |
| 2020-2021 | 0            | 0                | 0                      | 114            | 8                  | 0                    | 9                   | 131                      | 113                         | 18                       |
| Average   | 5            | 3                | 2                      | 135            | 191                | 4                    | 15                  | 345                      | 337                         | 8                        |